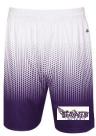

XS-YXL



#10. COTTON SHORT SLEEVE T-SHIRT \$14 (PURPLE)

YOUTH: YXS-YL / ADULT: S-2X



#2. DRI-FIT POLO \$24 (PURPLE)

MEN: XS – 2X / WOMEN: XS-2X



#5. \*LONG SLEEVE SUBLIMATED
DRI-FIT SHIRT (PURPLE & GOLD) \$32

ADULT: S-3X YOUTH: YXS-YXL



#8. DRI-FIT SHORT SLEEVE T-SHIRT \$18 (PURPLE, GOLD & GRAPHITE)

MEN: XS – 2X / WOMEN: XS-2X

YOUTH: YXS-YXL



#11. COTTON LONG SLEEVE T-SHIRT \$18 (PURPLE)

YOUTH: YXS-YL / ADULT: S-2X



### #3. ¼ ZIP DRI-FIT PURPLE PULL OVER

\$39

MEN: XS – 2X YOUTH: YS-YXL



# #6 SUBLIMATED DRI-FIT SHORT SLEEVE (PURPLE/WHITE) \$24

ADULT: S – 3X YOUTH: YXS-YL



# #9. VINTAGE LONG SLEEVE GREY/PURPLE SHIRT w/PURPLE HOLY TRINITY \$25

\$25

ADULT: S-3X / WOMEN: S-2X

YOUTH:YS - YXL



## #12. DRI-FIT HEX SHORTS WITH EMBROIDERY \$24

ADULT: S-2X YOUTH: XS-XL



# SPORTS GARDEN

# HOLY TRINITY APPAREL ORDER FORM STUDENT NAME:

| PARENT NAME: |
|--------------|
|              |
|              |
|              |
|              |
|              |
|              |
|              |
| 13           |
|              |
|              |
|              |
| į.           |
|              |
|              |
| 8            |
|              |
|              |
|              |
|              |
|              |
|              |
|              |

DUE BY THURSDAY, AUGUST 15, 2024

MAY BE SENT HOME WITH MY CHILD: YES / NO; If "no" please chose a campus for parent pick up: CENTRAL / EAST

HOMEROOM:

PLEASE MAKE CHECKS PAYABLE TO SPORTS GARDEN -- PAYMENT IS DUE WITH THIS ORDER. ENTER QUANTITY PER SIZE. SHADED AREAS ARE UNAVAILABLE. ADD \$2.00 FOR 2X OR 3X. LARGER ADUL