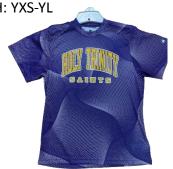

# #1. DRI-FIT HOODIE \$39 (GREY/PURPLE)

YOUTH: YS-XL / ADULT: S-2X

#4. SUBLIMATED DRI-FIT HOODIE (PURPLE/WHITE) \$45

#7 \*SHORT SLEEVE SUBLIMATED DRI-FIT T-SHIRT (PURPLE & GOLD) \$29

ADULT: S-3X YOUTH: YXS-YXL