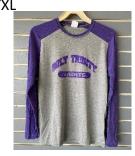

# #9. VINTAGE LONG SLEEVE GREY/PURPLE SHIRT w/PURPLE HOLY TRINITY \$25

\$25

ADULT: S-3X / WOMEN: S-2X

YOUTH:YS - YXL